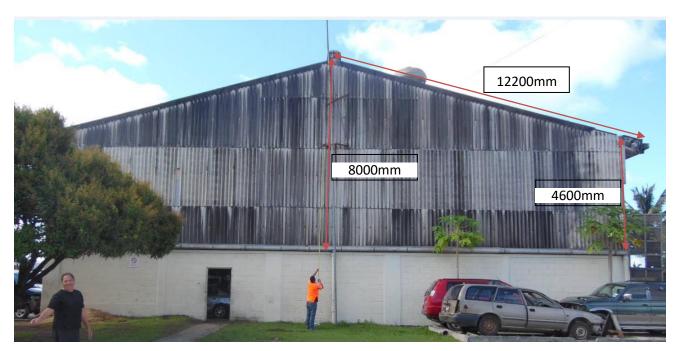

## **MOI WOF CENTRE (External car Parking)**

Facia board: 250x25mm timber were all rotten

Guttering: Spouting some were gone and some still in place with 6 downpipe as per pictures

Ridge Capping: workout from measurement as per above pictures and drawing

Flashing: workout from measurement as per above pictures and drawing

**Purlin:** 7 purlins rows existing on one side, rotten and damage purlins and it will recognize while construction.

Trusses: some trusses detected rotten but it will be found out more while construction