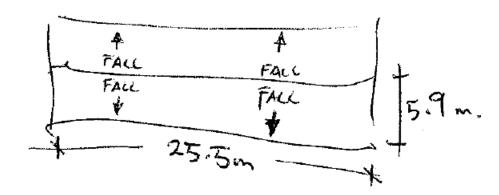

## **MOI WOF CENTRE (Office building)**

OFFICE. MOI (TONGATAPIN).

Facia board: 250x25mm timber will be recognize while construction whether it rotten or not

Guttering: Spouting were all asbestos materials with 4 down pipe

Ridge Capping: workout from measurement as per above pictures and drawing

Flashing: workout from measurement as per above pictures and drawing

**Purlin:** 7 purlins rows existing on one side, rotten and damage purlins and it will recognize while construction.

**Soffit:** 900mm wide asbestos materials.