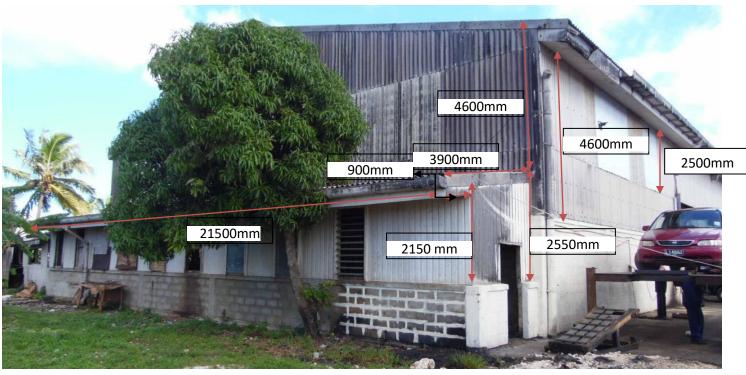

## **MOI WOF CENTRE (Office building)**

OFFICE. MOI (TONGATAPIN).

Facia board: 250x25mm timber will be recognize while construction whether it rotten or not

Guttering: Spouting were all asbestos materials with 4 down pipe

Ridge Capping: workout from measurement as per above pictures and drawing

Flashing: workout from measurement as per above pictures and drawing

**Purlin:** 7 purlins rows existing on one side, rotten and damage purlins and it will recognize while construction.

**Soffit:** 900mm wide asbestos materials.