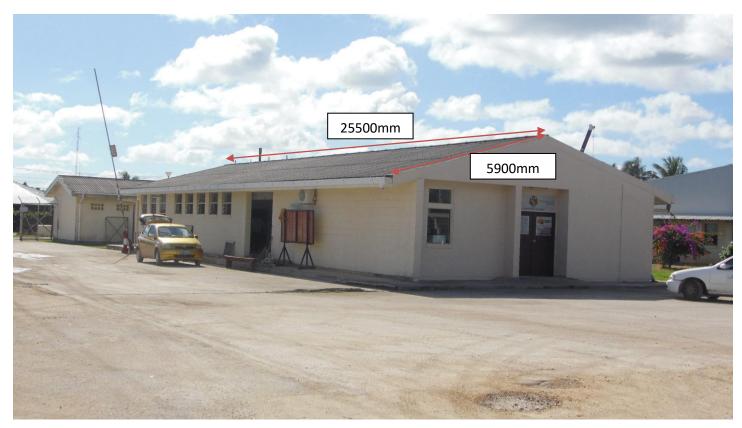

## **MOI WOF CENTRE (Office building)**

OFFICE. MOI (TONGATAPIN).

Facia board: 250x25mm timber will be recognize while construction whether it rotten or not

Guttering: Spouting were all asbestos materials with 4 down pipe

Ridge Capping: workout from measurement as per above pictures and drawing

Flashing: workout from measurement as per above pictures and drawing

**Purlin:** 7 purlins rows existing on one side, rotten and damage purlins and it will recognize while construction.

**Soffit:** 900mm wide asbestos materials.