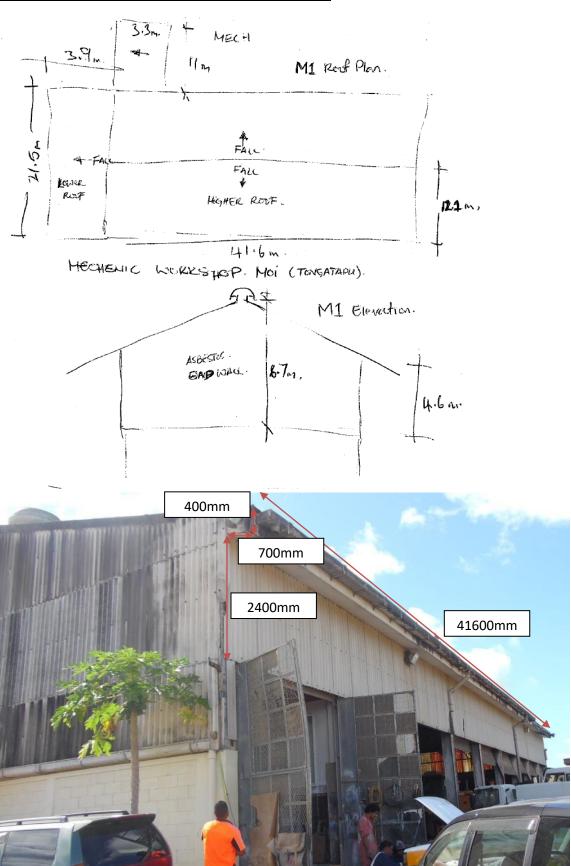

## **MOI WOF CENTRE (Mechanical Workshop Building)**

Facia board: 400mm wide asbestos

**Guttering:** Spouting were all asbestos materials

**Ridge Capping:** as per pictures that on apex there is a air ventilation with a half circle shade, workout frommeasurement as per above pictures and drawing

Flashing: workout from measurement as per above pictures and drawing

**Purlin:** 11 purlins rows existing on one side of cable roof. All rotten purlin will be recognize while construction.

**Soffit:** asbestos materials find measurement of drawing and pictures