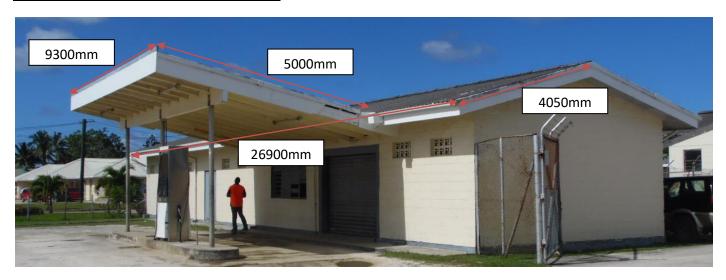

## **MOI WOF CENTRE (Gas Station Building)**

Facia board: 400mm wide asbestos

Guttering: Spouting still in place the internal guttering where both roof fall into is a asbestos

Ridge Capping: workout from measurement as per above pictures and drawing

Flashing: workout from measurement as per above pictures and drawing

**Purlin:** 7 purlins rows existing on roof for petrol machine and 5 purlins rows on one side of cable roof, rotten purlins will be recognize while construction.

**Soffit:** 600mm wide asbestos materials.