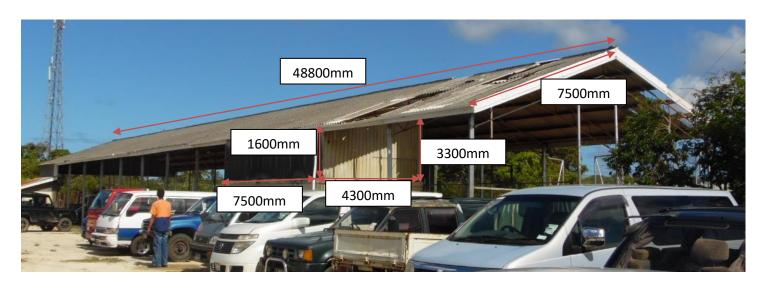

## **MOI WOF CENTRE (External car Parking)**

Facia board: 250x25mm timber were all rotten

Guttering: Spouting some were gone and some still in place with 6 downpipe as per pictures

Ridge Capping: workout from measurement as per above pictures and drawing

Flashing: workout from measurement as per above pictures and drawing

**Purlin:** 7 purlins rows existing on one side, rotten and damage purlins and it will recognize while construction.

Trusses: some trusses detected rotten but it will be found out more while construction

**Soffit:** No soffit lining